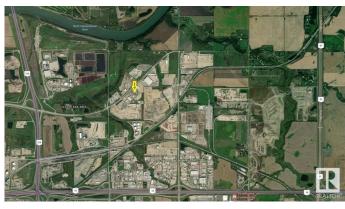

# \$3,000,000 - 13130 25 Street, Edmonton

MLS® #E4413176

### \$3,000,000

0 Bedroom, 0.00 Bathroom, Land Commercial on 0.00 Acres

Clover Bar Area, Edmonton, AB

Opportunity to own 4.27 acres of IM land in prime location in Aurum Energy Park. This corner lot is fully fenced and has a compacted yard. Only 20 minutes from Edmontonâ€<sup>™</sup>s city center and excellent access to all major transportation routes. Close to Albertaâ€<sup>™</sup>s Industrial Heartland and high load corridor (access via Highway 21).

## **Community Information**

| Address     | 13130 25 Street |
|-------------|-----------------|
| Area        | Edmonton        |
| Subdivision | Clover Bar Area |
| City        | Edmonton        |
| County      | ALBERTA         |
| Province    | AB              |
| Postal Code | T5A 3Z2         |