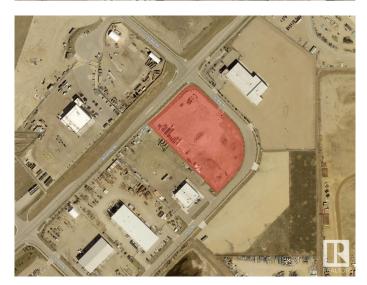

# \$3,000,000 - 13130 25 Street, Edmonton

MLS® #E4413176

### \$3,000,000

0 Bedroom, 0.00 Bathroom, Land Commercial on 0.00 Acres

Clover Bar Area, Edmonton, AB

Opportunity to own 4.27 acres of IM land in prime location in Aurum Energy Park. This corner lot is fully fenced and has a compacted yard. Only 20 minutes from Edmontonâ€<sup>™</sup>s city center and excellent access to all major transportation routes. Close to Albertaâ€<sup>™</sup>s Industrial Heartland and high load corridor (access via Highway 21).

## **Community Information**

| Address     | 13130 25 Street |
|-------------|-----------------|
| Area        | Edmonton        |
| Subdivision | Clover Bar Area |
| City        | Edmonton        |
| County      | ALBERTA         |
| Province    | AB              |
| Postal Code | T5A 3Z2         |