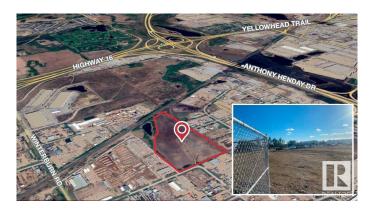

## **\$0 - 20710 111 Avenue, Edmonton**

MLS® #E4412709

## \$0

0 Bedroom, 0.00 Bathroom, Land Commercial on 0.00 Acres

Winterburn Industrial Area East, Edmonton, AB

Property entails several industrial lots with flexible sizes FOR LEASE. Lots sizes ranging from 1, 2, 2.3, 3, 4, 5, 6 and up to 10 Acres contiguous. All lots are compacted gravel/concrete, 6ft chain-link fence, and 3-phase power connection.

## **Community Information**

Address 20710 111 Avenue

Area Edmonton

Subdivision Winterburn Industrial Area Ea

City Edmonton
County ALBERTA

Province AB

Postal Code T5S 2G6