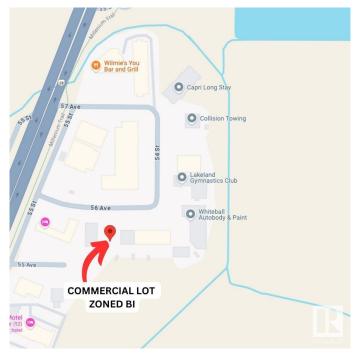

# \$150,000 - 5409 56 Avenue, Cold Lake

MLS® #E4410767

### \$150,000

0 Bedroom, 0.00 Bathroom, Land Commercial on 0.00 Acres

Cold Lake South, Cold Lake, AB

Business Industrial District. Lot Size: 100ft x 189ft - This lot is zoned for light industrial and related uses, providing a prime opportunity for a variety of businesses. Perfect for entrepreneurs and businesses looking to expand or establish their presence.

## **Community Information**

Address 5409 56 Avenue

Area Cold Lake

Subdivision Cold Lake South

City Cold Lake
County ALBERTA

Province AB

Postal Code T9M 1R6