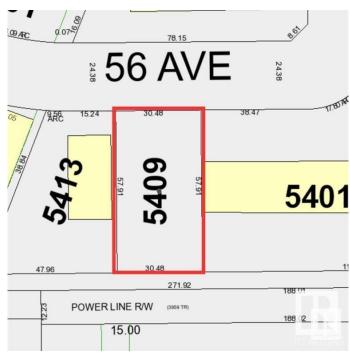

### \$150,000

0 Bedroom, 0.00 Bathroom, Land Commercial on 0.00 Acres

Cold Lake South, Cold Lake, AB

Business Industrial District. Lot Size: 100ft x 189ft - This lot is zoned for light industrial and related uses, providing a prime opportunity for a variety of businesses. Perfect for entrepreneurs and businesses looking to expand or establish their presence.

## **Community Information**

Address 5409 56 Avenue

Area Cold Lake

Subdivision Cold Lake South

City Cold Lake
County ALBERTA

Province AB

Postal Code T9M 1R6