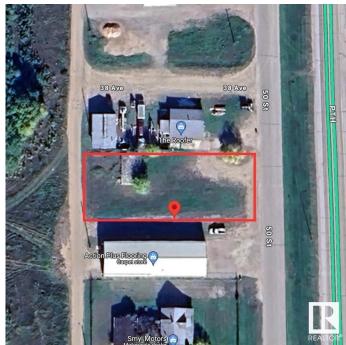

### \$400,000

0 Bedroom, 0.00 Bathroom, Land Commercial on 0.00 Acres

Cold Lake South, Cold Lake, AB

PRIME HIGHWAY EXPOSURE! Currently zoned as C2 - ARTERIAL COMMERCIAL providing a multitude of business ventures! All services are in back alley and have to be brought into lots. Lot Size: 101ft x 170ft

# **Community Information**

Address 3618 + 3622 50 Street

Area Cold Lake

Subdivision Cold Lake South

City Cold Lake
County ALBERTA

Province AB

Postal Code T9M 1S6