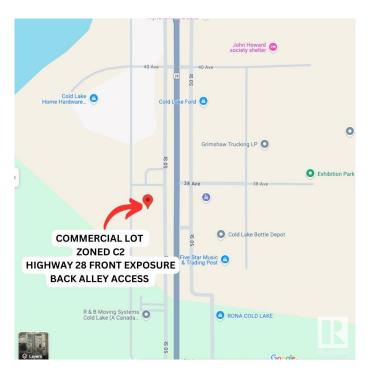

# \$400,000 - 3618 + 3622 50 Street, Cold Lake

MLS® #E4410765

### \$400,000

0 Bedroom, 0.00 Bathroom, Land Commercial on 0.00 Acres

Cold Lake South, Cold Lake, AB

PRIME HIGHWAY EXPOSURE! Currently zoned as C2 - ARTERIAL COMMERCIAL providing a multitude of business ventures! All services are in back alley and have to be brought into lots. Lot Size: 101ft x 170ft

# **Community Information**

Address 3618 + 3622 50 Street

Area Cold Lake

Subdivision Cold Lake South

City Cold Lake
County ALBERTA

Province AB

Postal Code T9M 1S6