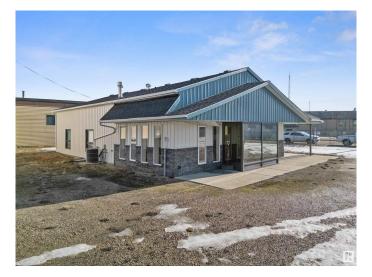

#### \$519,900

0 Bedroom, 0.00 Bathroom, Industrial on 0.00 Acres

Drayton Valley, Drayton Valley, AB

Great Commercial Property if you are looking to start or expand your business! This property features two separate buildings, offering over 5,000 sqft of combined shop and office space. The office building spans 1,570 sqft and includes central air conditioning, two office spaces, two bathrooms, a reception area, a lunchroom, a boardroom with a wet bar, and an upstairs storage area. The spacious 3,600 sqft shop is equipped with three 16' x 16' bay doors and is constructed with a durable steel frame and cinder block. The expansive yard provides ample space for a variety of uses, is fully graveled, and is securely fenced with chain link and has 2 gated entrances. Located with easy access to Highway 22, this property is zoned C-GEN (Commercial, General District).

## Exterior

| Exterior     | Block, Steel Frame |
|--------------|--------------------|
| Construction | Block, Steel Frame |