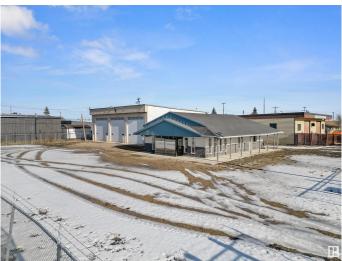

#### \$519,900

0 Bedroom, 0.00 Bathroom, Industrial on 0.00 Acres

Drayton Valley, Drayton Valley, AB

Great Commercial Property if you are looking to start or expand your business! This property features two separate buildings, offering over 5,000 sqft of combined shop and office space. The office building spans 1,570 sqft and includes central air conditioning, two office spaces, two bathrooms, a reception area, a lunchroom, a boardroom with a wet bar, and an upstairs storage area. The spacious 3,600 sqft shop is equipped with three 16' x 16' bay doors and is constructed with a durable steel frame and cinder block. The expansive yard provides ample space for a variety of uses, is fully graveled, and is securely fenced with chain link and has 2 gated entrances. Located with easy access to Highway 22, this property is zoned C-GEN (Commercial, General District).

## Exterior

| Exterior     | Block, Steel Frame |
|--------------|--------------------|
| Construction | Block, Steel Frame |