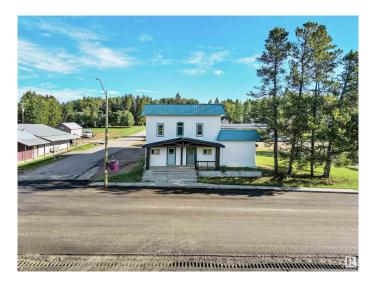

# \$385,000 - 102 2 Avenue, Winfield

MLS® #E4406815

#### \$385,000

0 Bedroom, 0.00 Bathroom, Land Commercial on 0.00 Acres

Winfield, Winfield, AB

Step into a piece of history with the former Winfield Hotel and former liquor store located on a spacious 100' x 120' lot. This distinctive property combines the charm of the original hotel with a thoughtfully designed addition, offering a blend of character and potential. Original Hotel + New Addition: The original structure has been expanded to include a second story over a partial basement and crawl space, providing extra room for a range of possibilities. Main Level: Open bar area, perfect for entertaining or conversion, with space for a pool table. A designated food prep area connected to both the original bar and the newly added café/deli space. Separate ladiesâ€<sup>™</sup> and menâ€<sup>™</sup>s washrooms, serving both the bar and café. Second Story: 9 rooms in total – 5 original rooms and 4 constructed over the addition, each with its own bathroom. Second floor is approximately 90% complete. This property is perfect for investors and visionaries. With most of the heavy lifting done, it's ready to finish and customize!

Built in 1932