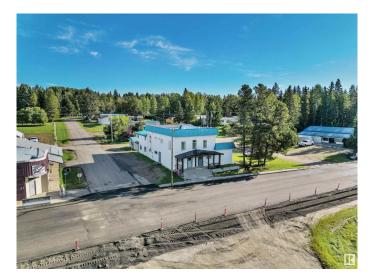

# \$385,000 - 102 2 Avenue, Winfield

MLS® #E4406815

#### \$385,000

0 Bedroom, 0.00 Bathroom, Land Commercial on 0.00 Acres

Winfield, Winfield, AB

Step into a piece of history with the former Winfield Hotel and former liquor store located on a spacious 100' x 120' lot. This distinctive property combines the charm of the original hotel with a thoughtfully designed addition, offering a blend of character and potential. Original Hotel + New Addition: The original structure has been expanded to include a second story over a partial basement and crawl space, providing extra room for a range of possibilities. Main Level: Open bar area, perfect for entertaining or conversion, with space for a pool table. A designated food prep area connected to both the original bar and the newly added café/deli space. Separate ladiesâ€<sup>™</sup> and menâ€<sup>™</sup>s washrooms, serving both the bar and café. Second Story: 9 rooms in total – 5 original rooms and 4 constructed over the addition, each with its own bathroom. Second floor is approximately 90% complete. This property is perfect for investors and visionaries. With most of the heavy lifting done, it's ready to finish and customize!

Built in 1932