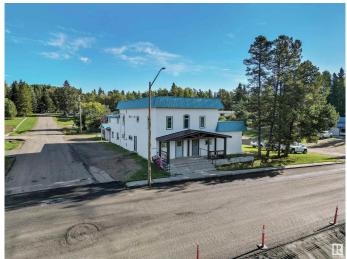

# \$385,000 - 102 2 Avenue, Winfield

MLS® #E4406815

#### \$385,000

0 Bedroom, 0.00 Bathroom, Land Commercial on 0.00 Acres

Winfield, Winfield, AB

Step into a piece of history with the former Winfield Hotel and former liquor store located on a spacious 100' x 120' lot. This distinctive property combines the charm of the original hotel with a thoughtfully designed addition, offering a blend of character and potential. Original Hotel + New Addition: The original structure has been expanded to include a second story over a partial basement and crawl space, providing extra room for a range of possibilities. Main Level: Open bar area, perfect for entertaining or conversion, with space for a pool table. A designated food prep area connected to both the original bar and the newly added café/deli space. Separate ladiesâ€<sup>™</sup> and menâ€<sup>™</sup>s washrooms, serving both the bar and café. Second Story: 9 rooms in total – 5 original rooms and 4 constructed over the addition, each with its own bathroom. Second floor is approximately 90% complete. This property is perfect for investors and visionaries. With most of the heavy lifting done, it's ready to finish and customize!

Built in 1932