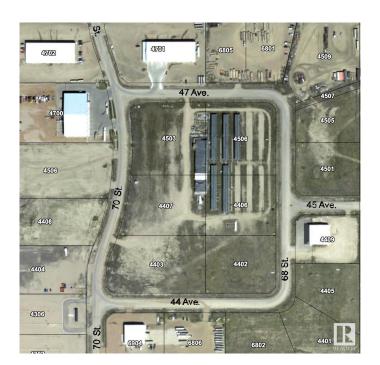

## **Community Information**

Address 4402 68 Street
Area Bonnyville Town

Subdivision Bonnyville

City Bonnyville Town

County ALBERTA

Province AB

Postal Code T9N 2J6

### **Additional Information**

Date Listed September 16th, 2024

Days on Market 225

Zoning Zone 60

DATA IS DEEMED RELIABLE BUT IS NOT GUARANTEED ACCURATE BY THE REALTORS® ASSOCIATION OF

EDMONTON. COPYRIGHT 2025 BY THE REALTORS® ASSOCIATION OF EDMONTON. ALL RIGHTS RESERVED.Trademarks are owned or controlled by the Canadian Real Estate Association (CREA) and identify real estate professionals who are members of CREA (REALTOR®, REALTORS®) and/or the quality of services they provide (MLS®, Multiple Listing Service®)