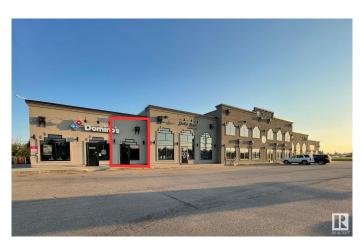

#### \$0

0 Bedroom, 0.00 Bathroom, Retail on 0.00 Acres

None, Stony Plain, AB

Prime Retail or Service space located in Railway Plaza in Stony Plain! Built in 2014, this versatile 1,014 +/- SF ground floor unit offers street level access with excellent visibility on 49 Ave just off of busy Golf Course Road. This space is not currently built out and is ready for you to design and customize to fit your needs. Key features: 250 amp power, steel construction, R40 insulation on the roof and man doors at front and rear of unit, 2 piece washroom, 14' clearance to beams and sprinkler system. Building occupants include dental office, specialty retail/gift shop and pizza franchise. Nearby amenities include Co-op grocery & gas, Freson Bros, Rexall, Burger King, busy car wash, tire shop, bakery, retail shopping, gas stations and bottle depot. Zoned C2 - Corridor Commercial District.

## **Community Information**

Address 119 3919 49 Avenue

Area Stony Plain

Subdivision None

City Stony Plain
County ALBERTA

Province AB

Postal Code T7Z 2J7