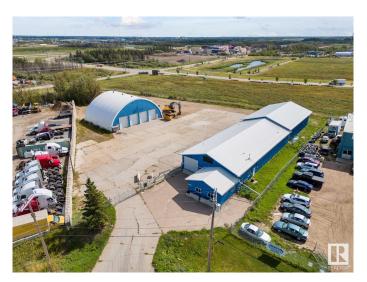

# \$2,100,000 - 20103 110 Avenue, Edmonton

MLS® #E4404452

## \$2,100,000

0 Bedroom, 0.00 Bathroom, Industrial on 0.00 Acres

Winterburn Industrial Area East, Edmonton, AB

Exceptional Industrial property with fast access to Henday in Winterburn East. IM Zoned, potentially perfect for transportation, distribution, oil field, autobody / repair, hauling, storage, manufacturing, construction, servicing / testing, cannabis production / distribution & more. MAIN BUILDING: 8124 ft2 main floor includes 5680 ft2 industrial space with radiant heat & multiple sumps. Over 2400 ft2 of office space (w forced air). Over 1220 ft2 mezzanine (storage / low ceiling not included in total ft2). The 8 grade doors are: 3 @ 12'6"h x 12'w (1 with hydraulic lift) with a max ceiling height of 13'11", and estimated clear height of 12', and 5 @ 13'11"h x 11'11"w; max ceiling height is 15'11", estimated clear height of 14'. **HEATED & INSULATED QUONSET is 4,618** ft2, (exterior) with forced air heat. Exterior shell is 19" (+/-) wide / 4000 ft2 (+/-) interior. It's 4 grade doors are 13'11"h x 11'11"w. Max interior center ceiling height of 27'3―. Yard has large paved and gravel areas.