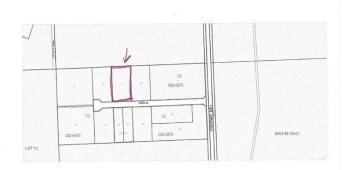

#### \$135,000

0 Bedroom, 0.00 Bathroom, Industrial on 0.00 Acres

Boyle, Boyle, AB

4.62 acre lot available in the Aspen Industrial Park Just North of Boyle Alberta. Across from the Esso Card lock. The property is listed well below purchased price. This commercial/Industrial property has immediate access to highway 63 to Fort McMurray. Options are open on development to this property.

### **Community Information**

| Address     | Lot 3 Aspen Rd |
|-------------|----------------|
| Area        | Boyle          |
| Subdivision | Boyle          |
| City        | Boyle          |
| County      | ALBERTA        |
| Province    | AB             |
| Postal Code | TOA OMO        |