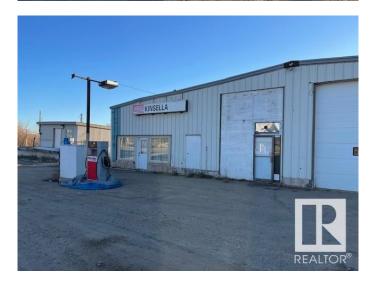

# \$208,700 - 501 1 Ave, Kinsella

MLS® #E4393799

### \$208,700

0 Bedroom, 0.00 Bathroom, Business with Property on 0.00 Acres

Kinsella, Kinsella, AB

Highway 14 (Kinsella AB), building with potential for opening of convenience store and gas station! This versatile property presents a lucrative opportunity for entrepreneurs looking to establish a thriving convenience store and gas station business. A convenience store and gas station was established there. As of now price of land and building only... Land size is 207x98 feet.

## **Exterior**

Exterior Mixed Construction Mixed