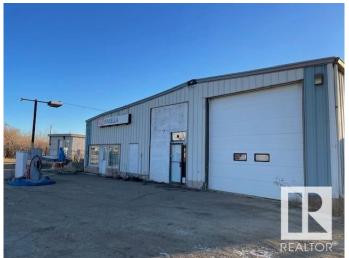

# \$208,700 - 501 1 Ave, Kinsella

MLS® #E4393799

### \$208,700

0 Bedroom, 0.00 Bathroom, Business with Property on 0.00 Acres

Kinsella, Kinsella, AB

Highway 14 (Kinsella AB), building with potential for opening of convenience store and gas station! This versatile property presents a lucrative opportunity for entrepreneurs looking to establish a thriving convenience store and gas station business. A convenience store and gas station was established there. As of now price of land and building only... Land size is 207x98 feet.

## **Exterior**

Exterior Mixed Construction Mixed