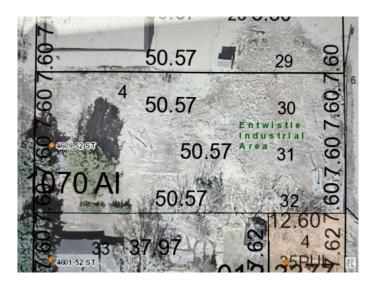

### \$99,000

0 Bedroom, 0.00 Bathroom, Land Commercial on 0.00 Acres

Entwistle, Entwistle, AB

Don't miss opportunity to purchase 3 lots very close to the Yellowhead (HWY 16) in Entwistle! Entwistle & Evansburg (population of just over 1000 residents) are communities located on HWY 16 with close proximity to the Pembina River, Entwistle is 43 miles from Stony Plain. Entwistle has benefited recently from new commercial developments including a Subway franchise on the lot directly north of the subject property, and a new aquatic facility. The subject property is comprised of 3 lots totalling 0.285 acres. The property is zoned Highway Commercial District (HC).