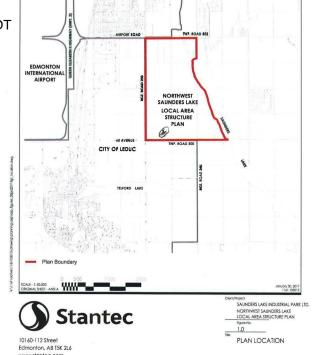

## \$3,890,000

0 Bedroom, 0.00 Bathroom, Rural on 59.80 Acres

None, Rural Leduc County, AB

APP 59.8 ACRES(MORE OR LESS).LOCATED ON 65 AVE BETWEEN RR 245 AND 250.PARCEL IS LOCATED IN LEDUC COUNTY AND HAS A GREAT POTENTIAL IN SAUNDERS LAKE AREA STRUCTURE PLAN.FUTURE PROPOSED ZONING IS MEDIUM INDUSTRIAL.

# **Community Information**

Address

65 Ave Rr 245&250

Area

**Rural Leduc County** 

Subdivision

None

City