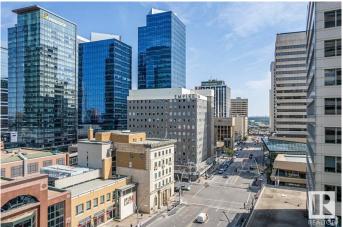

#### \$0

0 Bedroom, 0.00 Bathroom, Office on 0.00 Acres

Downtown (Edmonton), Edmonton, AB

Located in the downtown core, surrounded by cafes, restaurants and other amenities. Flexible unit sizes to accommodate various tenant requirements. Full floors available. Built out space available for immediate occupancy. Multiple parking options available nearby. Direct access to LRT, major bus routes, and pedway. River valley views. Multiple suites from 408 sq.ft. to 9,197 sq.ft. available.