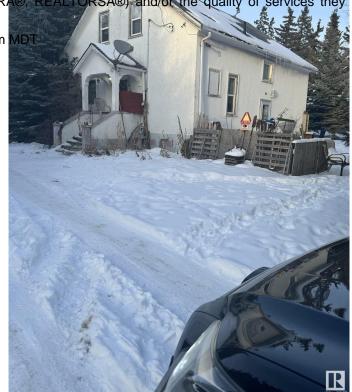

## \$1,899,000

0 Bedroom, 0.00 Bathroom, Rural on 21.18 Acres

None, Rural Leduc County, AB

Five minutes from Edmonton International Airport, 21.18 Acres zoned Country Residential with great exposure of Airport Road. Presently generating \$4700 rental income from various residential units on the property, rented on month to month basis, plus a vacant heated shop (rented in past) also can generate another \$500/month, also a vacant Barn can be rented for horses etc, numerous possibilities of generating more rental income. Property being sold at "As-is" basis, Country residential land use zone allows potential development of this property into 7 separate Estate lots, some of them backing to a natural creek.