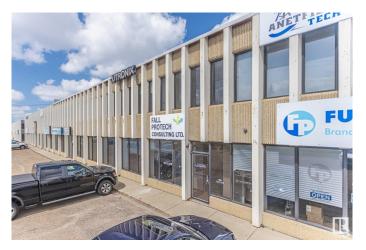

# \$7,950,000 - 8708 51 Avenue, Edmonton

MLS® #E4388440

### \$7,950,000

0 Bedroom, 0.00 Bathroom, Industrial on 0.00 Acres

Mcintyre Industrial, Edmonton, AB

This amazing parcel is right on 51 Ave with two buildings. It would be especially good for an owner/user in need of an excellent southside office space, with a built in income/investment property. These two buildings are on one title with approx 2.27 acres of land. Building #1(8704-51 Ave) is a two story office building with approx 20,400 sq ft. Building #2(8708-51 Ave) is a multi-bay warehouse with approx 26,602 sq ft. Of note: a new roof was put on the building the spring of 2024 and a partial roof on the warehouse.