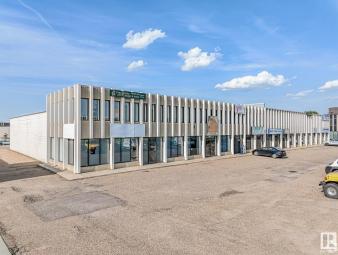

# \$7,950,000 - 8708 51 Avenue, Edmonton

MLS® #E4388440

### \$7,950,000

0 Bedroom, 0.00 Bathroom, Industrial on 0.00 Acres

Mcintyre Industrial, Edmonton, AB

This amazing parcel is right on 51 Ave with two buildings. It would be especially good for an owner/user in need of an excellent southside office space, with a built in income/investment property. These two buildings are on one title with approx 2.27 acres of land. Building #1(8704-51 Ave) is a two story office building with approx 20,400 sq ft. Building #2(8708-51 Ave) is a multi-bay warehouse with approx 26,602 sq ft. Of note: a new roof was put on the building the spring of 2024 and a partial roof on the warehouse.