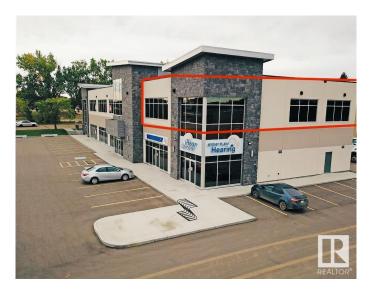

#### \$0

0 Bedroom, 0.00 Bathroom, Office on 0.00 Acres

None, Stony Plain, AB

Welcome to Summit Professional Centre- a cutting-edge professional and medical facility! Located along Stony Plain's bustling 48 Street/Hwy 779, this building boasts prime visibility with a traffic flow averaging over 15,300 vehicles daily. This second-floor unit is approximately 1,350 square feet, offering abundant natural light from north and west-facing windows, making it an ideal office space. Building features include: LED lighting, fiber optics in each unit, glazed/tinted windows, central heat & A/C, an impressive, modern common area and an elevator. Outside you will find ample parking with a variety of signage options and attractive, quality exterior finishes. Nearby amenities include Freson Bros., TD Canada Trust, Servus Credit Union, Esso, Rexall, Co-Op Home and Grocery/Gas as well as several restaurants. BUILD-OUT FINANCING O.A.C. Zoned C2 Corridor Commercial. Potential to combine units for a total of 3,000 +/- square feet.