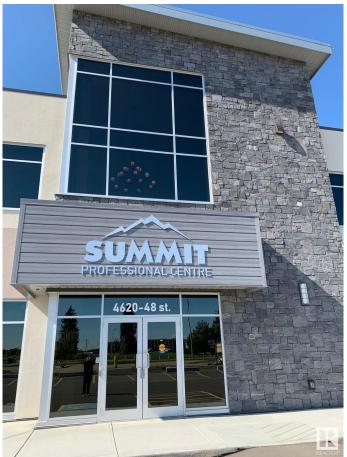

#### \$0

0 Bedroom, 0.00 Bathroom, Office on 0.00 Acres

None, Stony Plain, AB

Welcome to Summit Professional Centre- a cutting-edge professional and medical facility! Located along Stony Plain's bustling 48 Street/Hwy 779, this building boasts prime visibility with a traffic flow averaging over 15,300 vehicles daily. This second-floor unit is approximately 1,350 square feet, offering abundant natural light from north and west-facing windows, making it an ideal office space. Building features include: LED lighting, fiber optics in each unit, glazed/tinted windows, central heat & A/C, an impressive, modern common area and an elevator. Outside you will find ample parking with a variety of signage options and attractive, quality exterior finishes. Nearby amenities include Freson Bros., TD Canada Trust, Servus Credit Union, Esso, Rexall, Co-Op Home and Grocery/Gas as well as several restaurants. BUILD-OUT FINANCING O.A.C. Zoned C2 Corridor Commercial. Potential to combine units for a total of 3,000 +/- square feet.