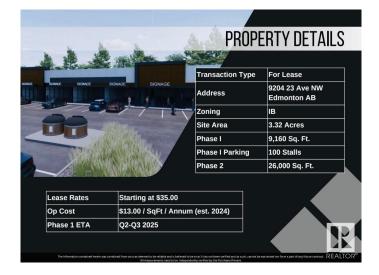

#### \$0

0 Bedroom, 0.00 Bathroom, Retail on 0.00 Acres

Parsons Industrial, Edmonton, AB

Welcome to District 23, Anchored by the renowned Starbucks Coffee, Daycare & Pizza this dynamic plaza offers a prime location, ensuring high foot traffic and visibility for businesses. With Starbucks as the cornerstone, District 23 invites a diverse mix of tenants to join this retail haven, catering to various businesses. Currently Phase 1 – only 3 units remaining, ranging from 1135 SQFT plus offering ample space for your business. Embrace the opportunity to be part of this thriving retail landscape, where every storefront contributes to a vibrant tapestry of offerings. COMING Q1/2026

## **Community Information**

| Address     | 9204 23 Avenue     |
|-------------|--------------------|
| Area        | Edmonton           |
| Subdivision | Parsons Industrial |

| City        | Edmonton |
|-------------|----------|
| County      | ALBERTA  |
| Province    | AB       |
| Postal Code | T6N 1H9  |

### **Additional Information**

| Date Listed    | May 3rd, 2024 |
|----------------|---------------|
| Days on Market | 361           |
| Zoning         | Zone 41       |

DATA IS DEEMED RELIABLE BUT IS NOT GUARANTEED ACCURATE BY THE REALTORS® ASSOCIATION OF EDMONTON. COPYRIGHT 2025 BY THE REALTORS® ASSOCIATION OF EDMONTON. ALL RIGHTS RESERVED.Trademarks are owned or controlled by the Canadian Real Estate Association (CREA) and identify real estate professionals who are members of CREA (REALTOR®, REALTORS®) and/or the quality of services they provide (MLS®, Multiple Listing Service®)