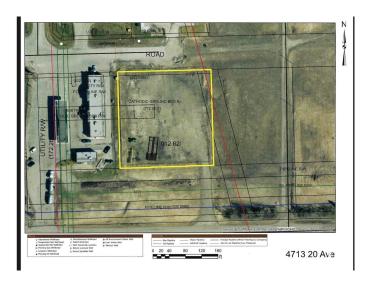

### \$159,900

0 Bedroom, 0.00 Bathroom, Land Commercial on 0.00 Acres

Drayton Valley, Drayton Valley, AB

1.26 acre lot with town services located just off Hwy 22. Situated next to the south entrance of Drayton Valley, this property provides high exposure with tremendous traffic flow daily. With direct access to Highway 22 and in a subdivision with National franchise chains & multiple hotel chains close by, this up and coming location is certainly expanding. The lot is serviced with water/sewer inside the property as well as power (metered) also inside the property. The lot is completely graveled with a geotextile base. With chain link fencing, a north and south gate access, and high visibility, this property is ready for your next venture to begin. A prime Commercial location that is Zoned Commercial -Business(C-BUS).

## **Community Information**

Address 4713 20 Avenue
Area Drayton Valley

Subdivision Drayton Valley
City Drayton Valley

County ALBERTA

Province AB

Postal Code T7A 0C5