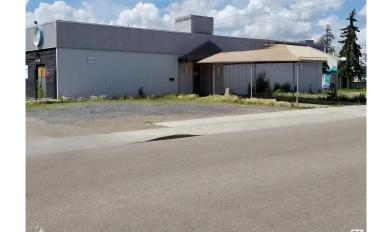

# \$1,699,000

0 Bedroom, 0.00 Bathroom, Industrial on 0.00 Acres

King Edward Park, Edmonton, AB

VENDOR FINANCING AVAILABLE. 10,000 sq ft building Zoned IM good parking, fully equipped kitchen with walk-in cooler & freezer. Men, Women's & handicapped bathrooms. All fixtures are negotiable.

### **Essential Information**

MLS® # E4382139 Price \$1,699,000

Bathrooms 0.00 Acres 0.00 Year Built 1974

Type Industrial Status Active

#### **Exterior**

Exterior Block

Construction Block