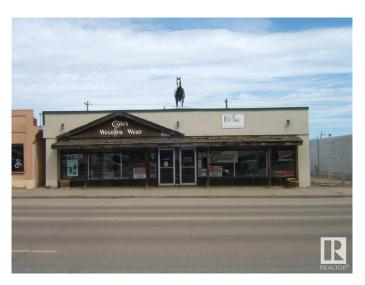

## \$239,500

0 Bedroom, 0.00 Bathroom, Retail on 0.00 Acres

Vegreville, Vegreville, AB

Location! Location! Located in the Heart of the Progressive Town of Vegreville on Highway 16A you will Find at a Value Priced 5206 sq. ft. Building with 1/2 Basement on a 6250 sq. ft. Lot. Presently Building is Occupied with 2 Tenants. If you Need Exposure in a High Traffic Area, this May be the Building for You. Start your Own Business or Purchase for an Investment Property with Plenty of Opportunities to Fill that Missing Niche in Vegreville. Invest Today!

Built in 1955

### **Exterior**

Exterior Block, Metal Construction Block, Metal