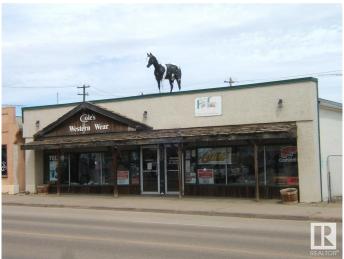

## \$239,500

0 Bedroom, 0.00 Bathroom, Retail on 0.00 Acres

Vegreville, Vegreville, AB

Location! Location! Located in the Heart of the Progressive Town of Vegreville on Highway 16A you will Find at a Value Priced 5206 sq. ft. Building with 1/2 Basement on a 6250 sq. ft. Lot. Presently Building is Occupied with 2 Tenants. If you Need Exposure in a High Traffic Area, this May be the Building for You. Start your Own Business or Purchase for an Investment Property with Plenty of Opportunities to Fill that Missing Niche in Vegreville. Invest Today!

Built in 1955

### **Exterior**

Exterior Block, Metal Construction Block, Metal