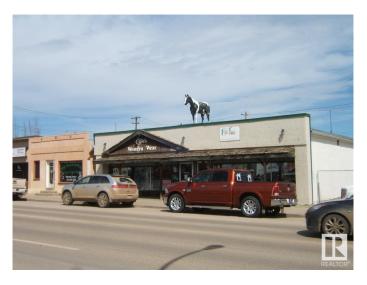

## \$239,500

0 Bedroom, 0.00 Bathroom, Retail on 0.00 Acres

Vegreville, Vegreville, AB

Location! Location! Located in the Heart of the Progressive Town of Vegreville on Highway 16A you will Find at a Value Priced 5206 sq. ft. Building with 1/2 Basement on a 6250 sq. ft. Lot. Presently Building is Occupied with 2 Tenants. If you Need Exposure in a High Traffic Area, this May be the Building for You. Start your Own Business or Purchase for an Investment Property with Plenty of Opportunities to Fill that Missing Niche in Vegreville. Invest Today!

Built in 1955

### **Exterior**

Exterior Block, Metal Construction Block, Metal