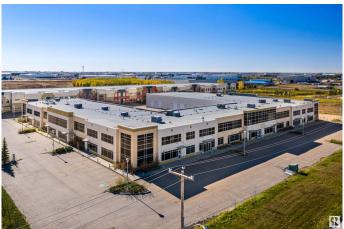

#### \$0

0 Bedroom, 0.00 Bathroom, Office on 0.00 Acres

Leduc Industrial Park, Leduc, AB

UNDER NEW OWNERSHIP. Construction - Tilt Up Concrete. Excellent curb appeal and campus style office amenities. Ability to customize interior-build out to suit operator needs. New ownership with plans in place to complete \$3M+ in site work. Strategically located fronting Airport Road, the two properties are situated just east of the QEII providing direct global freight and passenger reach via the Edmonton International Airport ("EIA―), highway systems and rail infrastructure. Building A: 796 sq.ft. to 15,452 sq.ft.± of office build out

### **Essential Information**

MLS® # E4370972

Bathrooms 0.00
Acres 0.00
Year Built 2007
Type Office

### **Exterior**

Exterior Concrete
Construction Concrete