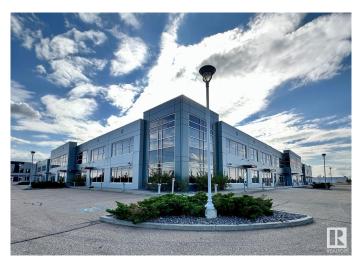

#### \$0

0 Bedroom, 0.00 Bathroom, Office on 0.00 Acres

Leduc Industrial Park, Leduc, AB

UNDER NEW OWNERSHIP. Construction - Tilt Up Concrete. Excellent curb appeal and campus style office amenities. Ability to customize interior-build out to suit operator needs. New ownership with plans in place to complete \$3M+ in site work. Strategically located fronting Airport Road, the two properties are situated just east of the QEII providing direct global freight and passenger reach via the Edmonton International Airport ("EIA―), highway systems and rail infrastructure. Building A: 796 sq.ft. to 15,452 sq.ft.± of office build out

### **Essential Information**

MLS® # E4370972

Bathrooms 0.00
Acres 0.00
Year Built 2007
Type Office

### **Exterior**

Exterior Concrete
Construction Concrete