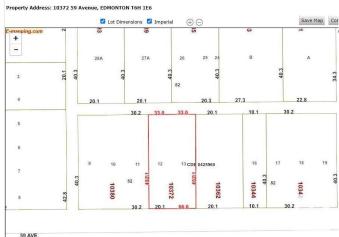

### \$499,900

0 Bedroom, 0.00 Bathroom, Land Commercial on 0.00 Acres

Calgary Trail North, Edmonton, AB

Great Location as it's located right between Calgary Trail and Gateway Blvd. This Vacant Lot is Zoned Heavy Industrial. The dimensions are 66 ft x 132 ft or 8800 Sq. ft. OR .202 of an Acre to custom Build your structure. The lot has frontage to 59th Avenue and there's a back lane access as well, and Gateway Blvd. is 200 feet away, and just Minutes to the Whitemud FWY. All utilities accessible municipal. Seller may be willing to do a smaller - short term V.T.B. - Vendor Take Back mortgage.

## **Community Information**

| Address     | 10372 59 Avenue     |
|-------------|---------------------|
| Area        | Edmonton            |
| Subdivision | Calgary Trail North |
| City        | Edmonton            |
| County      | ALBERTA             |
| Province    | AB                  |