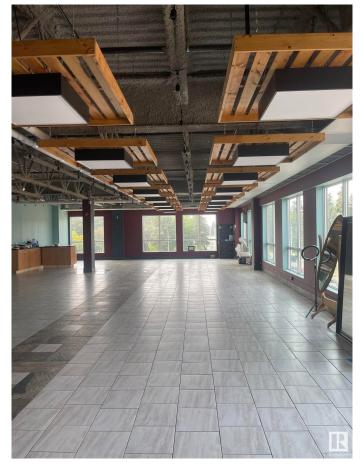

## \$515,000

0 Bedroom, 0.00 Bathroom, Office on 0.00 Acres

Queen Mary Park, Edmonton, AB

Welcome to the Vibe Commercial Condo's, a vibrant building situated on a busy corner nestled between the downtown core and busy 124 Street. The property is surrounded by amenities and lots of foot and vehicle access. The unit comes with 4 titled underground parking spaces included in price plus visitor parking. 1,984 Sq. Ft. with minimal development allows for the purchaser to fully customize the space to their needs. This is a corner unit with beautiful windows on two sides. Ideal for professional office users or personal service shops.