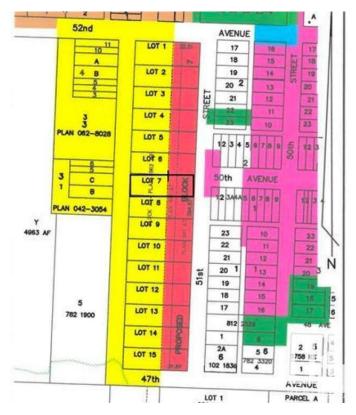

### \$48,800

0 Bedroom, 0.00 Bathroom, Land Commercial on 0.00 Acres

Clyde, Clyde, AB

READY FOR YOUR INDUSTRIAL / COMMERCIAL building to be constructed. Industrial park with 0.5 acre lots in the Village of Clyde, only 50 minutes drive north of Edmonton, 35 minutes from St. Albert. Keep your operating expenses low by being in this dynamic little community instead of Edmonton. Newer Kindergarten to grade 9 school. GST is applicable and will be added. Lot size is approximately 86' X 254' (26.13m X 77.31m). Cleanliness covenant, water and sewer at backside, on trucking route - 52 ave, located 10 minutes from Westlock.

#### **Additional Information**

Date ListedSeptember 25th, 2023Days on Market582ZoningZone 60

DATA IS DEEMED RELIABLE BUT IS NOT GUARANTEED ACCURATE BY THE REALTORS® ASSOCIATION OF EDMONTON. COPYRIGHT 2025 BY THE REALTORS® ASSOCIATION OF EDMONTON. ALL RIGHTS RESERVED.Trademarks are owned or controlled by the Canadian Real Estate Association (CREA) and identify real estate professionals who are members of CREA (REALTOR®, REALTORS®) and/or the quality of services they provide (MLS®, Multiple Listing Service®)