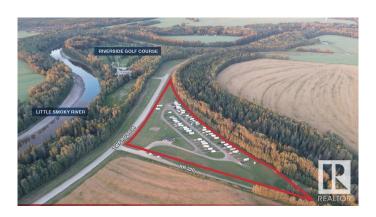

#### \$530,000

0 Bedroom, 0.00 Bathroom, Land Commercial on 0.00 Acres

Valleyview\_MDGV, Valleyview, AB

Recently constructed: Primary administrative and ancillary buildings built in 2016 Valuation: Current construction costs to replicate campground infrastructure higher than sale price Location: Situated in the picturesque Valleyview area, steps away from the Little Smoky River and Riverside Golf Course Abundant Site Amenities: • Camp sites are 30'Wx75'L • Winter camping and site services available • 45 sites equipped with full power/water/sewer services backing forested area • 15 sites offer pull through entry • On site amenities include beach volleyvall court, horse shoe pits and much more

## **Community Information**

Address 69267 220 Range Road

Area Valleyview

Subdivision Valleyview\_MDGV

City Valleyview

County ALBERTA

Province AB

Postal Code T0H 3N0