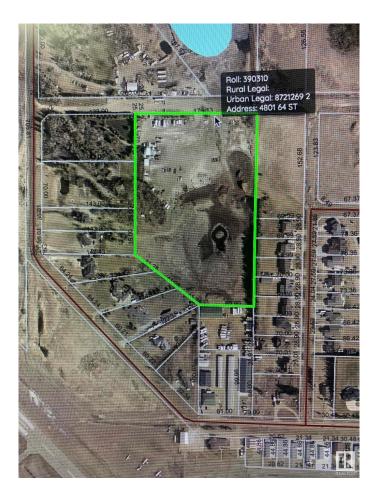

# \$354,300 - 4801 64 Street, Wetaskiwin

MLS® #E4344069

#### \$354,300

0 Bedroom, 0.00 Bathroom, Land Commercial on 0.00 Acres

Annexation - 92, Wetaskiwin, AB

This 11.81 acre parcel has had extensive geological studies. It is Zoned Direct Control and has approx 30% of the property cleared for use as a gravelled yard site for industrial equipment. Price is for land only. Quonset and sea-cans can be negotiable. Power is brought in off the property line to the North and services the portable Quonset. Fantastic Location right on the edge of town!

## **Community Information**

| Address     | 4801 64 Street  |
|-------------|-----------------|
| Area        | Wetaskiwin      |
| Subdivision | Annexation - 92 |
| City        | Wetaskiwin      |
| County      | ALBERTA         |
| Province    | AB              |
| Postal Code | T9A 0M7         |