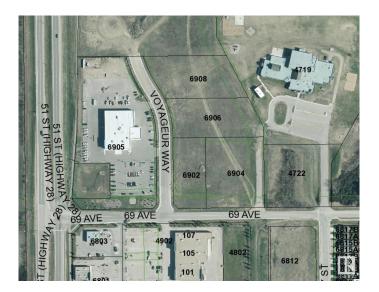

#### \$750,000

0 Bedroom, 0.00 Bathroom, Land Commercial on 0.00 Acres

Cold Lake South, Cold Lake, AB

Great 1.82 Acre of land with great visibility from the highway and adjacent to the new car dealer and across the street from Staples and Tim Hortons! Property is serviced and shovel ready.

### **Community Information**

| Address     | 6908 Voyageur Way |
|-------------|-------------------|
| Area        | Cold Lake         |
| Subdivision | Cold Lake South   |
| City        | Cold Lake         |
| County      | ALBERTA           |
| Province    | AB                |
| Postal Code | T9M 1P1           |