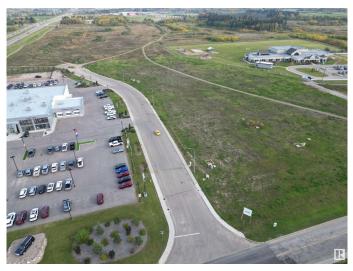

#### \$750,000

0 Bedroom, 0.00 Bathroom, Land Commercial on 0.00 Acres

Cold Lake South, Cold Lake, AB

Great 1.82 Acre of land with great visibility from the highway and adjacent to the new car dealer and across the street from Staples and Tim Hortons! Property is serviced and shovel ready.