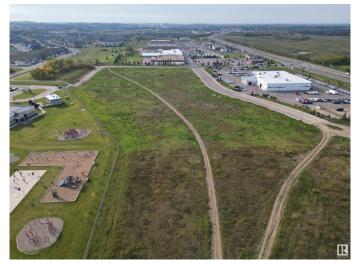

#### \$750,000

0 Bedroom, 0.00 Bathroom, Land Commercial on 0.00 Acres

Cold Lake South, Cold Lake, AB

Great 1.82 Acre of land with great visibility from the highway and adjacent to the new car dealer and across the street from Staples and Tim Hortons! Property is serviced and shovel ready.