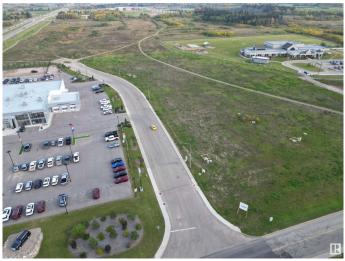

#### \$750,000

0 Bedroom, 0.00 Bathroom, Land Commercial on 0.00 Acres

Cold Lake South, Cold Lake, AB

Great 1.73 Acre of land with great visibility from the highway and adjacent to the new car dealer and across the street from Staples and Tim Hortons! Property is serviced and shovel ready.