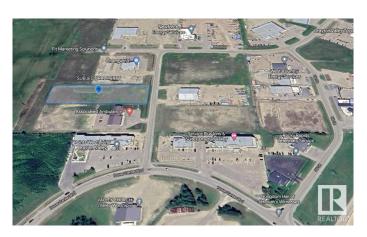

## \$444,600 - 5612 58 Street, Drayton Valley

MLS® #E4328897

## \$444,600

0 Bedroom, 0.00 Bathroom, Land Commercial on 0.00 Acres

Drayton Valley, Drayton Valley, AB

2.28 acre lot for sale in new commercial/industrial subdivision in Drayton Valley. WC Industrial Park is located directly West of desirable Apex Common on Hwy 22. Zoned C2 - General Commercial. Includes paving, street lighting and all municipal service to the property. \$195,000/ acre

## **Community Information**

Address 5612 58 Street
Area Drayton Valley
Subdivision Drayton Valley
City Drayton Valley

County ALBERTA

Province AB

Postal Code T7A 1R6