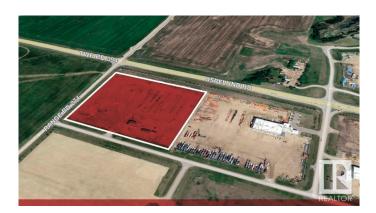

## \$0

0 Bedroom, 0.00 Bathroom, Land Commercial on 0.00 Acres

None, Blackfalds, AB

13.76 acres for Sublease till September 30, 2026. Net lease rate of \$1500/ acre per month with \$30,902.78 (2022) of Property taxes. Located in Aspelund Industrial Park, Lacombe County  $\hat{a} \in \phi$  Fully fenced and secured site  $\hat{a} \in \phi$ Fully graveled with 2,000 sq.ft. $\hat{A} \pm$  cold storage building onsite  $\hat{a} \in \phi$  Site is just west of Blackfalds, situated along the QEII north of the Aspelund Road/Highway 597 junction. The location is easily accessible from Red Deer

## **Community Information**

Address

Subdivision

Area

City

County

Province

27323-144 394 Township Ro Blackfalds None Blackfalds ALBERTA AB