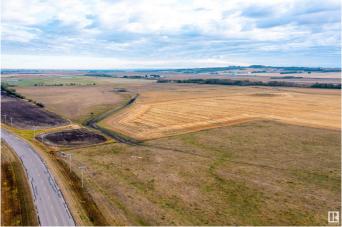

#### \$4,500,000

0 Bedroom, 0.00 Bathroom, Land Commercial on 0.00 Acres

North Industrial, Innisfail, AB

160 Acres of PRIME Industrial Development Land on the Leading Edge of Innisfail's NASP. This Unique Property is an Excellent Investment and Development Opportunity. With allocation for Industrial purposes and directly connected to North Innisfail and all Municipal Service Connections, it's an ideal parcel. While the land is currently serving Agricultural & Cattle needs, it is Zoned RD (Reserved for Future Development) within Innisfail's current NASP and is an Integral Main Component to the Expansion in the town of Innisfail. It's a very Rare Investment Opportunity in a Community Poised for Expansive Growth! This parcel of land can be sold in conjunction with the adjoining South 110-Acre Parcel listed at \$3,200,000