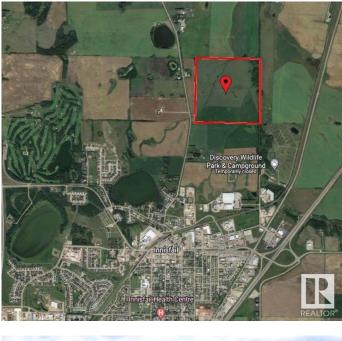

#### \$4,500,000

0 Bedroom, 0.00 Bathroom, Land Commercial on 0.00 Acres

North Industrial, Innisfail, AB

160 Acres of PRIME Industrial Development Land on the Leading Edge of Innisfail's NASP. This Unique Property is an Excellent Investment and Development Opportunity. With allocation for Industrial purposes and directly connected to North Innisfail and all Municipal Service Connections, it's an ideal parcel. While the land is currently serving Agricultural & Cattle needs, it is Zoned RD (Reserved for Future Development) within Innisfail's current NASP and is an Integral Main Component to the Expansion in the town of Innisfail. It's a very Rare Investment Opportunity in a Community Poised for Expansive Growth! This parcel of land can be sold in conjunction with the adjoining South 110-Acre Parcel listed at \$3,200,000

## **Community Information**

| Address | 6360 C & E Trail |
|---------|------------------|
| Area    | Innisfail        |

| Subdivision | North Industrial |
|-------------|------------------|
| City        | Innisfail        |
| County      | ALBERTA          |
| Province    | AB               |
| Postal Code | T4G 0G9          |