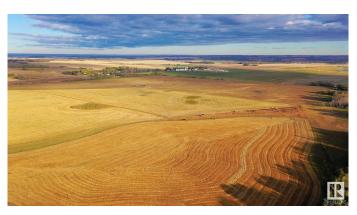

#### \$4,500,000

0 Bedroom, 0.00 Bathroom, Land Commercial on 0.00 Acres

North Industrial, Innisfail, AB

160 Acres of PRIME Industrial Development Land on the Leading Edge of Innisfail's NASP. This Unique Property is an Excellent Investment and Development Opportunity. With allocation for Industrial purposes and directly connected to North Innisfail and all Municipal Service Connections, it's an ideal parcel. While the land is currently serving Agricultural & Cattle needs, it is Zoned RD (Reserved for Future Development) within Innisfail's current NASP and is an Integral Main Component to the Expansion in the town of Innisfail. It's a very Rare Investment Opportunity in a Community Poised for Expansive Growth! This parcel of land can be sold in conjunction with the adjoining South 110-Acre Parcel listed at \$3,200,000