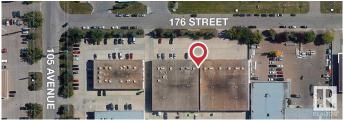

#### \$0

0 Bedroom, 0.00 Bathroom, Office on 0.00 Acres

Stone Industrial, Edmonton, AB

 $\hat{a}$ €¢ Strategically located in West Edmonton with easy access to Stony Plain Road, Anthony Henday Drive and Yellowhead Highway  $\hat{a}$ €¢ 6 Fully developed office spaces available, ranging from 916 - 2,194 sq.ft. $\hat{A}$ ±  $\hat{a}$ €¢ Move in ready with updated flooring for new tenants  $\hat{a}$ €¢ Double row surface parking  $\hat{a}$ €¢ Well maintained and managed 2-storey property

### **Community Information**

| Address     | 200 10464 176 Street |
|-------------|----------------------|
| Area        | Edmonton             |
| Subdivision | Stone Industrial     |
| City        | Edmonton             |
| County      | ALBERTA              |
| Province    | AB                   |
| Postal Code | T5S 1L3              |