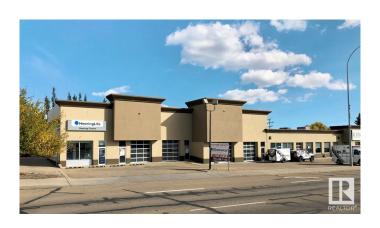

#### \$0

0 Bedroom, 0.00 Bathroom, Retail on 0.00 Acres

Camrose, Camrose, AB

Welcome to Mirror Lake Plaza- exposure highway retail fronting the main highway (Hwy 13) available for lease in the heart of Camrose. With a mix of main floor and mezzanine space this building works for a variety of uses. Shell space ready for your development. Large sunshine grade doors face the main highway or we can look at options with a more typical retail storefront. The options are endless!